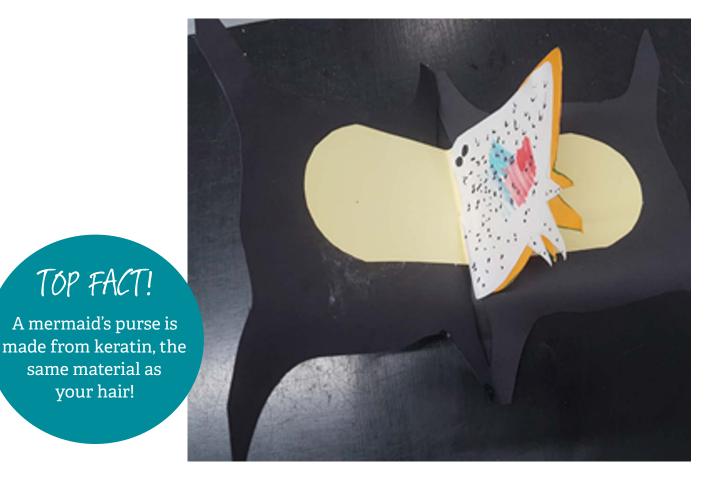

## Instructions

Open up the card egg case flat on the table

Fold the yolk in half, then fold approximately 1 inch in the middle again to create a central ridge

Glue the yolk to the inside of the egg case

Decorate your ray using coloured pens

Glue the ray to the central ridge of the yolk so it stands tall

Congratulations! You have made a mermaid's purse!

TOP FACT!

your hair!

Yorkshire Wildlife Trust is registered in England no. 409650 and is a registered charity no. 210807. Registered Office: 1 St George's Place, York, YO24 1GN