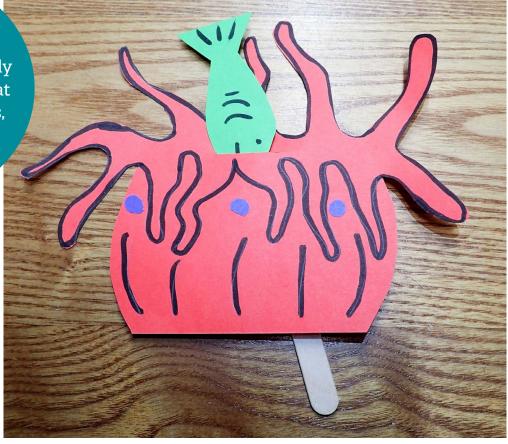

## Make an Eating Anemone wart ..

## You will need:

- 1 card anemone
- 1 small card fish
- 1 lollipop stick
- 1 short strip of card
- 1 pair of scissors
- Sellotape
- Coloured pens

## **Instructions**

Colour your anemone and your fish in

Using the scissors cut a short horizontal slit between the anemone's tentacles

Sellotape your fish onto the **lollipop** stick

Our arts and crafts activities are available for everyone to enjoy. If you want to make a donation so that we can continue to provide these, please donate online or become a Yorkshire Wildlife Trust member.

Slot your lollipop stick through the slit in your anemone

Sellotape the short strip of card onto the back of your anemone to hold your lollipop stick in place

Congratulations! You can now move your fish in and out of your anemone's tentacles!